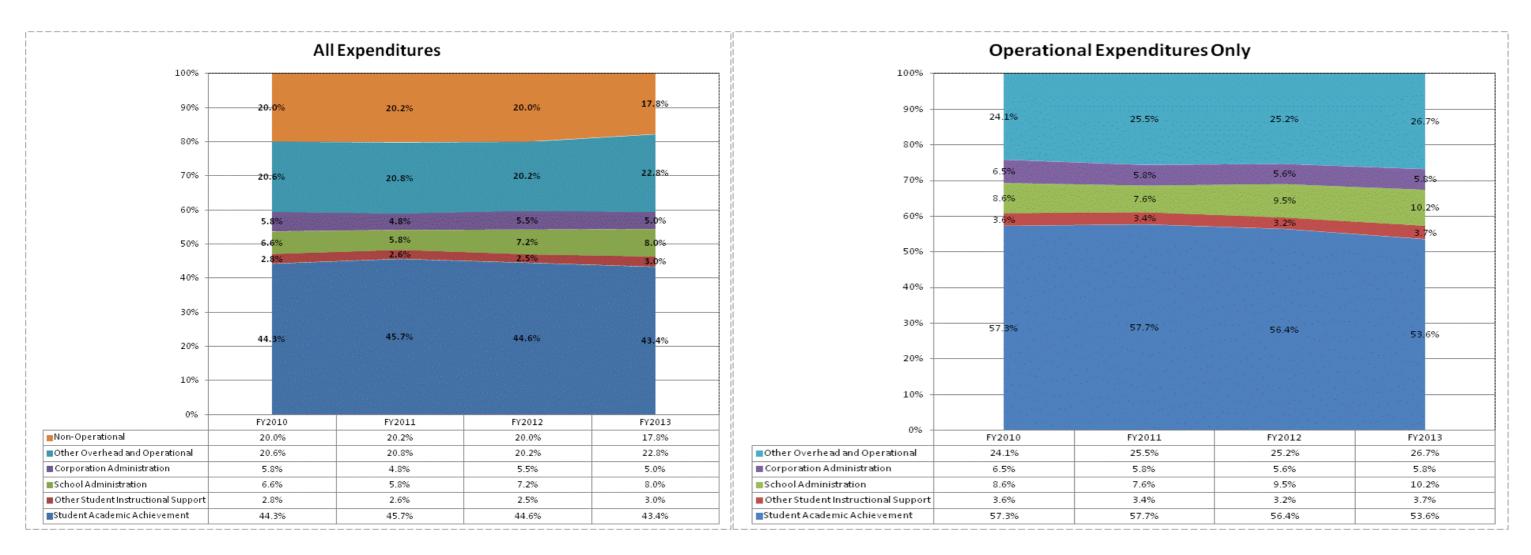

|                                    | F           | Y06 % of Total | F           | Y09 % of Total | F           | Y12 % of Total | I           | FY13 % of Total |
|------------------------------------|-------------|----------------|-------------|----------------|-------------|----------------|-------------|-----------------|
| Daleville Community Schools (1940) | FY 2006     | Exp            | FY 2009     | Exp            | FY 2012     | Exp            | FY 2013     | Exp             |
| Student Academic Achievement       | \$2,924,954 | 45.5%          | \$2,940,040 | 41.7%          | \$3,635,731 | 44.6%          | \$3,667,006 | 43.4%           |
| Student Instructional Support      | \$469,503   | 7.3%           | \$631,461   | 9.0%           | \$786,488   | 9.6%           | \$931,991   | 11.0%           |
| Overhead and Operational           | \$2,197,210 | 34.2%          | \$2,009,156 | 28.5%          | \$2,100,720 | 25.8%          | \$2,348,181 | 27.8%           |
| Nonoperational                     | \$835,610   | 13.0%          | \$1,464,178 | 20.8%          | \$1,631,220 | 20.0%          | \$1,504,864 | 17.8%           |
| Grand Total                        | \$6,427,277 |                | \$7,044,834 |                | \$8,154,159 |                | \$8,452,041 |                 |
|                                    |             |                |             |                |             |                |             |                 |